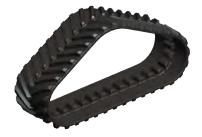

# John Deere 9000T

| REFERENCE | WIDTH | LENGHT | TREAD | РІТСН | TREAD<br>HEIGHT | TREAD<br>WIDTH | GUIDE<br>LUGS | PLY | THICKNESS |
|-----------|-------|--------|-------|-------|-----------------|----------------|---------------|-----|-----------|
| 30"X6"x63 | 30"   | 378"   | 126   | 6"    | 2.6"            | 2"             | 63            | 4   | 1.5"      |

In the John Deere range, friction drive and positive drive technologies coexist, depending on the model.

For friction drives, we manufacture tracks with a short 6-inch pitch, which allows us to have a greater number of tread and drive lugs than most competing tracks, thus improving wear resistance and road performance.

For positive drives, our tracks are exactly the same as their **original dimensions**.

All our tracks feature simultaneous vulcanisation of the tread lugs, the drive studs and the track core, giving them greater resistance to tearing.