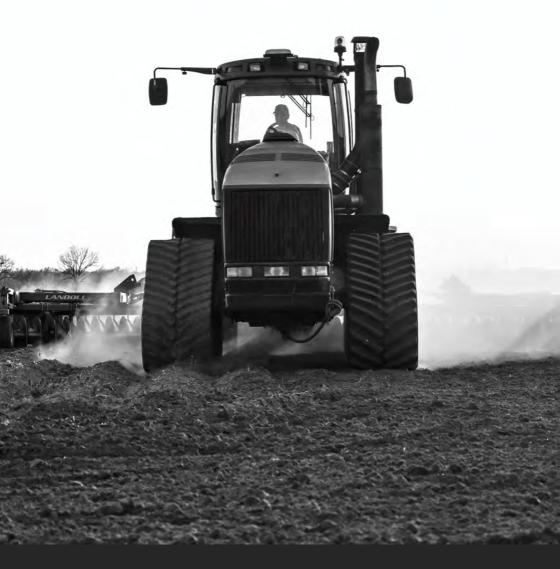

Thanks to their strength, reliability and original dimensions, Vulcan Agri tracks are perfectly suited to John Deere tractors and combines.