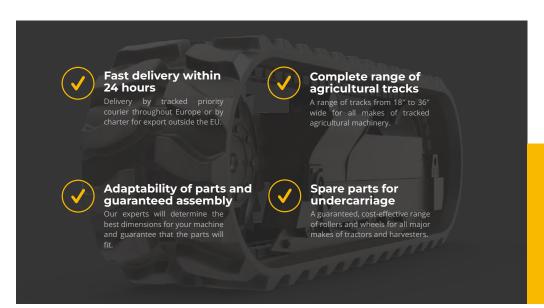

Range of tracks from 18" to 36" wide

02 www.vulcan-agri.eu www.www.vulcan-agri.eu 03

LEACH LEWIS RUBBER TRACKS LIMITED
Units 4-5 Hikers Way, Crendon Industrial Park, Long Crendon HP18 9RW www.llrt.co.uk