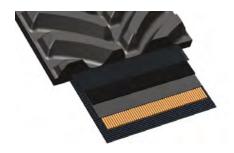

## **Strong Cables**

The track tensile strength is ensured by a full layer of 5.4mm, seamless tension cables. In addition, the track's core is reinforced with as much as four steel cable layers placed at special angles to maximise the core stiffness, making our tracks the best choice for durability and flexibility.

### One Step Vulcan

Vulcanisation in one step of track core, guide lugs and tread patterns reinforce solidity and prevent tread pull off. All track parts are strongly vulcanised and bonded together. Low wearability rubber compound offers extended lifetime.